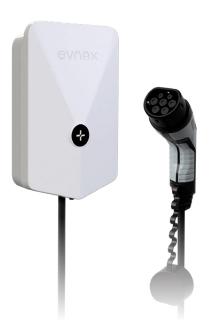

# **E2** 7.4 kW Smart EV Charger

Monitor your carbon impact

tethered cable

Designed and manufactured in New Zealand, the Evnex E2 intelligently delivers a cleaner and faster charge.

Charge from solar

Home Overload

Get 7 day local

Future-proof

control app

Protection

support

By keeping you accurately informed of your carbon impact, charging costs, and live electricity mix, the E2 makes it easy to reduce your environmental impact while delivering a hassle free charging experience.