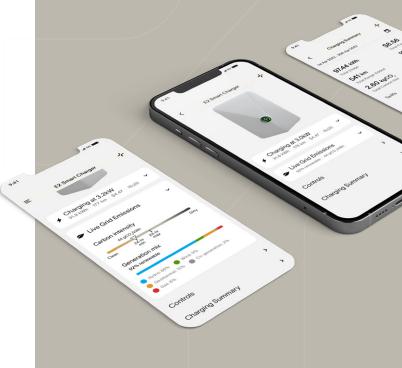

Get 7 day local

Future-proof

control app

Protection

support

By keeping you accurately informed of your carbon impact, charging costs, and live electricity mix, the E2 makes it easy to reduce your environmental impact while delivering a hassle free charging experience.

### Your EV charging assistant

Our hardware is backed by our powerful NZ developed driver app to bring you actionable insights that assist with your day-to-day charging needs.

An easy setup-and-forget process helps optimise your charging schedule without relying on your phone for everyday use. Simply review a summary of your charging sessions to accurately track your charging costs, charging emissions, use of solar export, and more!

- → OPTIMISE YOUR CHARGING SCHEDULE
- (>) CONTROL YOUR SOLAR CHARGING
- → GET ACCURATE COST REPORTS